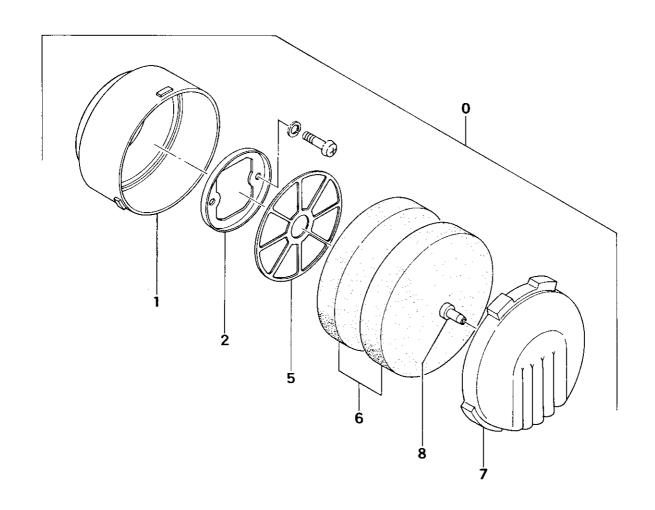

#### FIG.4 AIR CLEANER

| DE L  | RENCE PRODUCTION PART  INNEE PRODUCTION PART | AME    | QUANTITY SERIAL NUMBER SPARKE PART |
|-------|----------------------------------------------|--------|------------------------------------|
|       | FIG.4 AIR CLEANER                            |        |                                    |
| 4-000 | 1410-01225-910 AIR CLEANER AS                | SS*Y 1 | 410 0261 4                         |
| 4-001 | 423-01201-201 CLEANER BODY                   | 1      | 423 0121 7                         |
| 4-002 | 425-03000-200 CLEANER HOLDER                 | t A I  | 425 0100 B                         |
| 4-005 | 426-01225-201 CLEANER RETAIN                 | IER B  | 426 0060 4                         |
| 4-006 | 444-01225-200 ELEMENT A                      | 2      | 444 0050 9                         |
| 4-007 | 424-01202-210 CLEANER CAP                    | 1      | 424 0131 1                         |
| 4-008 | 203-01225-201 GROMMET                        | ı      | 203 0021 6                         |
|       |                                              |        |                                    |
|       |                                              |        |                                    |
|       | 1                                            |        |                                    |